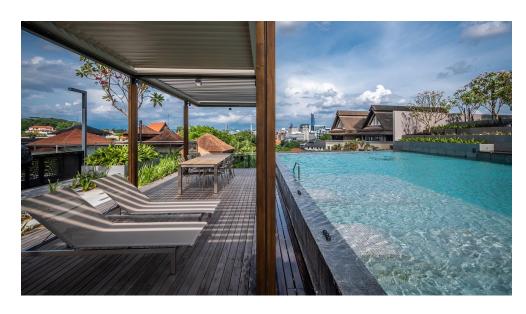

### 水泉

無邊際泳池坐落在 B 棟的北方,即在九運來說,是非常好的水向,能夠從 2017 年旺到 2043 年。

生物池則位於西南方,為非常好的水泉,能 夠將氣場引進 AIRA。