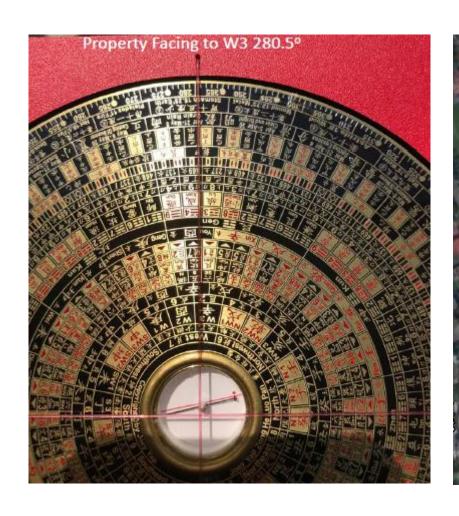

#### AIRA RESIDENCE 風水分析 2021

由 Joey Yap集團(The Joey Yap Consulting Group JYCG)所執行





## 目錄

- 1. Joey Yap 集團
- 2. AIRA Residence
- 3. 地點
- 4. 氣
- 5. 龍穴
- 6. 水泉
- 7. 總結



#### JOEY YAP 集團

拿督葉威明(Joey Yap)是玄明館的創辦人,同時也為 Joey Yap Consulting Group 的總顧問。他也是中國玄學 的世界最高權威之一,並且也是一位編寫了超過 182 本 著作的多產作家。







AIRA Residence 是 SPSB 對於高級奢華住宅所打造的最佳典範 - 位於巴泰路 (Jalan Batai) 的 8 號處, AIRA 這一棟豪華的公寓正坐落在白沙羅高原這片高價值且極為便利的土地上。

由獲獎無數的設計行家所設計,並以舒適和寧靜為其設計主軸,它是被市中心眾多生活所需所圍繞的頂級住宅,並且也將能夠欣賞到絢麗的吉隆坡市景。

此報告將會從風水的角度來分析和標出 AIRA Residence 的屬性。



### 地點

8號 巴泰路 (Jalan Batai), 武吉達曼沙羅山頂





### 氣

AIRA Residence 擁有能夠促進氣場的正面外在因素。Jalan Batai 的至高處是在 A 棟的西南方,即為氣場的始源處。

通往 AIRA Residence 正門口的 Jalan Batai, 其路面平坦,即表示其元素讓氣場的流動更為緩慢,進而更容易流入 AIRA Residence。

消防隊的正門口也從 Jalan Batai 的高角處轉變至下處 AIRA 的公共空間,進而讓氣場更容易流入。



#### 龍穴

A 棟直接面向山脈, 則被稱之為龍穴。這山脈擁有三個峰巒, 分別有利於教育、知識、理念、智力 & 智慧。

在東北方,則可以看見 4 座圓形山脈。最大的那座山脈為「太陽」,兩座較小的為「月亮」,而後方最小的則為「玉枕」。

陽和月亮皆為「氣的守衛者」,而玉枕則是「氣的保護者」,進而讓氣能夠聚集在此。

往更遠處看, 則看到 2 - 3 層的山脈, 被稱之 為龍穴。這代表, 環繞這一區域的氣能夠有 利於未來的兩至三代人。





### 水泉

無邊際泳池坐落在 B 棟的北方,即在九運來說,是非常好的水向,能夠從 2017 年旺到 2043 年。

生物池則位於西南方,為非常好的水泉,能 夠將氣場引進 AIRA。





# 總結

由 Joey Yap 集團所進行的分析都顯示了 AIRA Residence 和其周邊的強大氣元素。





# airaresidence.com