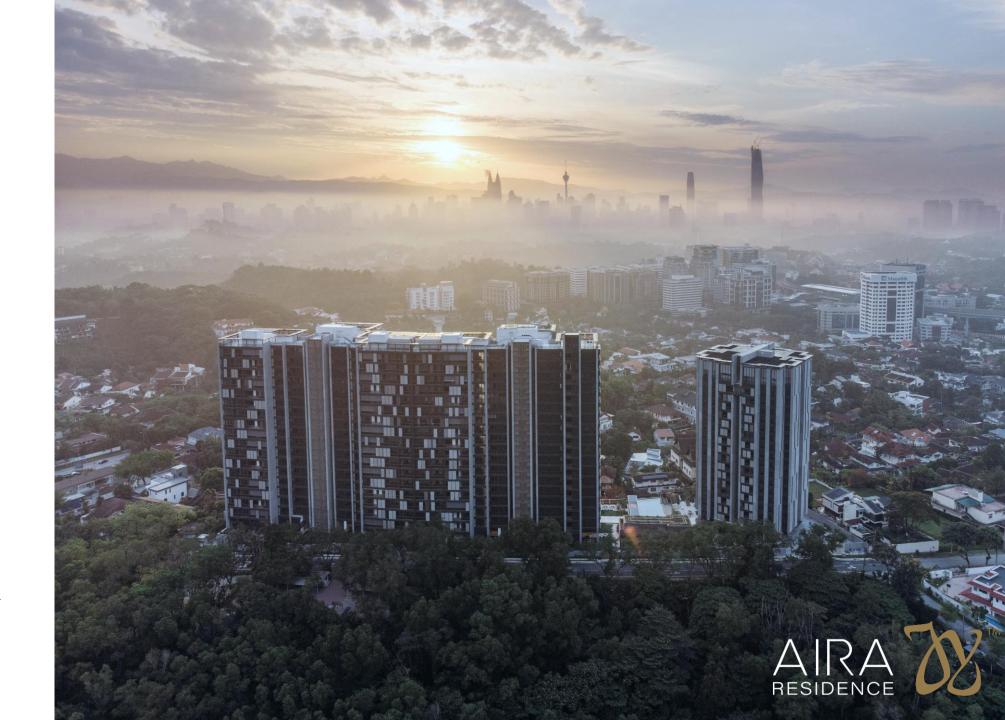

### 地點

8號 巴泰路 (Jalan Batai), 武吉達曼沙羅山頂

### 氣

AIRA Residence 擁有能夠促進氣場的正面外在因素。Jalan Batai 的至高處是在 A 棟的西南方,即為氣場的始源處。

通往 AIRA Residence 正門口的 Jalan Batai, 其路面平坦,即表示其元素讓氣場的流動更為緩慢,進而更容易流入 AIRA Residence。

消防隊的正門口也從 Jalan Batai 的高角處轉變至下處 AIRA 的公共空間,進而讓氣場更容易流入。

#### 龍穴

A 棟直接面向山脈, 則被稱之為龍穴。這山脈擁有三個峰巒, 分別有利於教育、知識、理念、智力 & 智慧。

在東北方,則可以看見 4 座圓形山脈。最大的那座山脈為「太陽」,兩座較小的為「月亮」,而後方最小的則為「玉枕」。

陽和月亮皆為「氣的守衛者」,而玉枕則是「氣的保護者」,進而讓氣能夠聚集在此。

往更遠處看, 則看到 2 - 3 層的山脈, 被稱之 為龍穴。這代表, 環繞這一區域的氣能夠有 利於未來的兩至三代人。