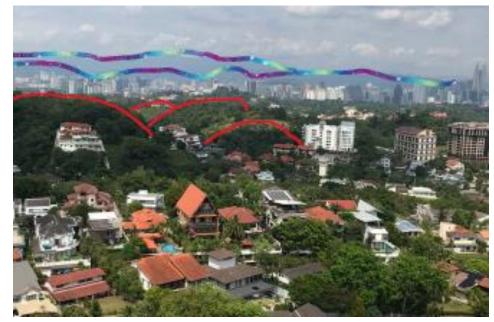

#### 龍穴

A 棟直接面向山脈, 則被稱之為龍穴。這山脈擁有三個峰巒, 分別有利於教育、知識、理念、智力 & 智慧。

在東北方,則可以看見 4 座圓形山脈。最大的那座山脈為「太陽」,兩座較小的為「月亮」,而後方最小的則為「玉枕」。

陽和月亮皆為「氣的守衛者」,而玉枕則是「氣的保護者」,進而讓氣能夠聚集在此。

往更遠處看, 則看到 2 - 3 層的山脈, 被稱之 為龍穴。這代表, 環繞這一區域的氣能夠有 利於未來的兩至三代人。