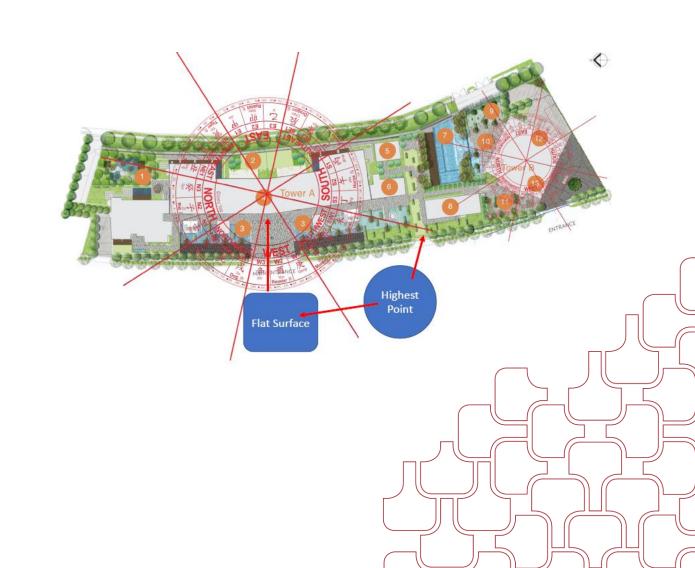

### 氣

AIRA Residence 擁有能夠促進氣場的正面外在因素。Jalan Batai 的至高處是在 A 棟的西南方,即為氣場的始源處。

通往 AIRA Residence 正門口的 Jalan Batai, 其路面平坦,即表示其元素讓氣場的流動更為緩慢,進而更容易流入 AIRA Residence。

消防隊的正門口也從 Jalan Batai 的高角處轉變至下處 AIRA 的公共空間,進而讓氣場更容易流入。

### 水泉

無邊際泳池坐落在 B 棟的北方,即在九運來說,是非常好的水向,能夠從 2017 年旺到 2043 年。

生物池則位於西南方,為非常好的水泉,能 夠將氣場引進 AIRA。