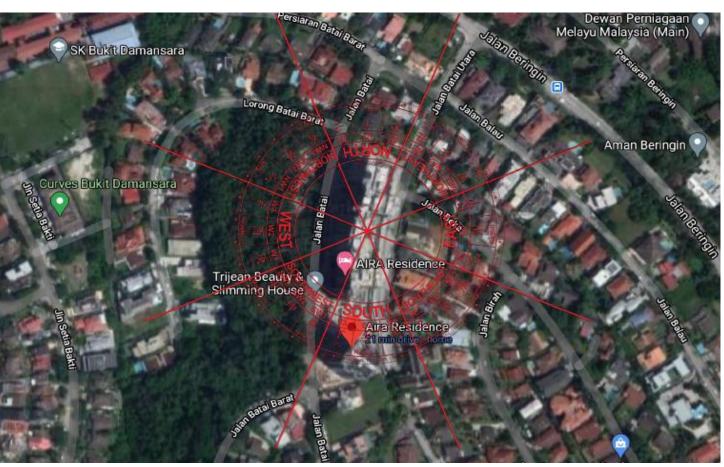

### 氣

AIRA Residence 擁有能夠促進氣場的正面外在因素。Jalan Batai 的至高處是在 A 棟的西南方,即為氣場的始源處。

通往 AIRA Residence 正門口的 Jalan Batai, 其路面平坦,即表示其元素讓氣場的流動更為緩慢,進而更容易流入 AIRA Residence。

消防隊的正門口也從 Jalan Batai 的高角處轉變至下處 AIRA 的公共空間,進而讓氣場更容易流入。

#### 龍穴

A 棟直接面向山脈, 則被稱之為龍穴。這山脈擁有三個峰巒, 分別有利於教育、知識、理念、智力 & 智慧。

在東北方,則可以看見 4 座圓形山脈。最大的那座山脈為「太陽」,兩座較小的為「月亮」,而後方最小的則為「玉枕」。

陽和月亮皆為「氣的守衛者」,而玉枕則是「氣的保護者」,進而讓氣能夠聚集在此。

往更遠處看, 則看到 2 - 3 層的山脈, 被稱之 為龍穴。這代表, 環繞這一區域的氣能夠有 利於未來的兩至三代人。